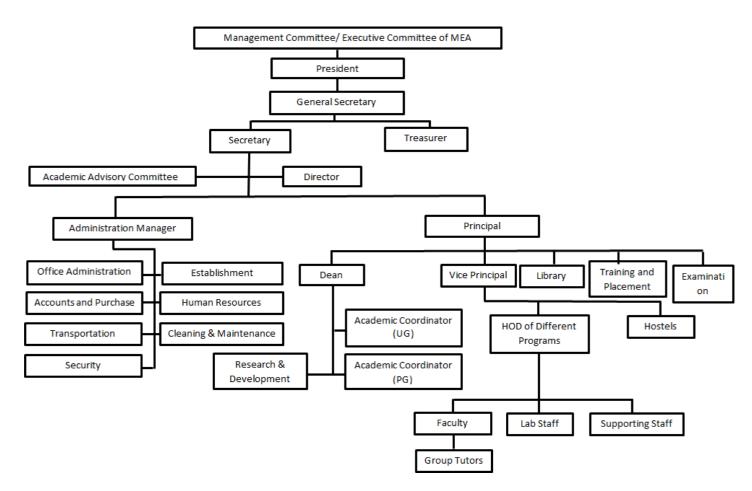

### **ORGANIZATIONAL CHART**

|       | BOARD OF TRUSTEE       |             |               |              |               |       |  |
|-------|------------------------|-------------|---------------|--------------|---------------|-------|--|
| Sr.No | Name                   | Designation | Trustee Since | Trustee Till | Mobile Number | Email |  |
| 1     | Manjalamkuzhi Ali      | Member      | 05/10/2021    |              |               |       |  |
| 2     | Abdul Hameed<br>Master | Secretary   | 20/03/2008    |              | 9847327102    |       |  |
| 3     | Mayinhaji              | Secretary   | 10/02/2001    |              | 9447022908    |       |  |
| 4     | Sayed Munavarali       | Member      | 10/02/2009    |              | 9995039999    |       |  |
| 5     | Mamukoya Haji          | Member      | 10/02/2001    |              | 9447000087    |       |  |
| 6     | Alikkuty Musliar       | Member      | 10/02/2001    |              | 4933239322    |       |  |
| 7     | Moyimon Haji           | Member      | 10/02/2001    |              |               |       |  |
| 8     | P. K. Kunjalikutty     | Member      | 10/02/2001    |              | 4832836741    |       |  |
| 9     | Adv.Nalakath Soopy     | Member      | 10/02/2001    |              | 4933227523    |       |  |
| 10    | Pareekutty Haji        | Member      | 10/02/2001    |              |               |       |  |

| 11 | Sayed Sadique Ali<br>Shihab | President      | 16/01/2017 | 9447173443 |
|----|-----------------------------|----------------|------------|------------|
| 12 | Abdul Hameed<br>Faizy       | Member         | 01/08/2017 | 9447077819 |
| 13 | Kakkodan<br>Muhammed        | Member         | 01/08/2017 | 9447021361 |
| 14 | Dr N. A. M. Abdul<br>Khader | Member         | 01/08/2017 | 9847511292 |
| 15 | Abdusamad<br>Pookkoottor    | Member         | 01/08/2017 | 9847000440 |
| 16 | M.T. Abdulla<br>Musliyar    | Member         | 01/08/2017 | 9495233393 |
| 17 | Abid Hussain<br>Thangal     | Gen. Secretary | 01/08/2017 | 9447282329 |
| 18 | Ummer Musliyar              | Member         | 16/01/2021 |            |